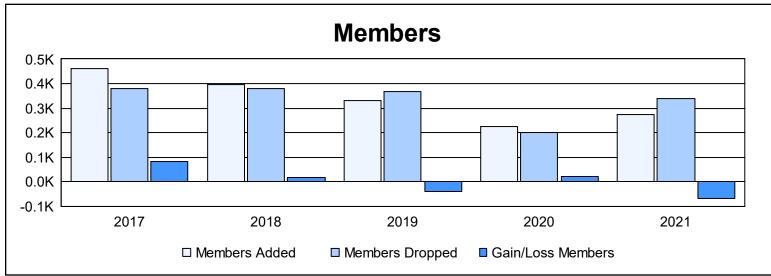

District 301D1 As of June 2021 Cumulative

| Year      | New<br>Clubs | Dropped<br>Clubs | Gain/<br>Loss<br>Clubs | New<br>Members | Charter<br>Members | Reinstate<br>Members | Transfer<br>Members | Total<br>Member<br>Added | Total<br>Members<br>Dropped | Gain/<br>Loss<br>Members |
|-----------|--------------|------------------|------------------------|----------------|--------------------|----------------------|---------------------|--------------------------|-----------------------------|--------------------------|
| 2016-2017 | 2            | 4                | -2                     | 367            | 56                 | 30                   | 10                  | 463                      | 379                         | 84                       |
| 2017-2018 | 2            | 3                | -1                     | 308            | 66                 | 16                   | 7                   | 397                      | 381                         | 16                       |
| 2018-2019 | 2            | 3                | -1                     | 247            | 54                 | 21                   | 7                   | 329                      | 367                         | -38                      |
| 2019-2020 | 0            | 2                | -2                     | 199            | 4                  | 18                   | 2                   | 223                      | 202                         | 21                       |
| 2020-2021 | 1            | 3                | -2                     | 202            | 26                 | 43                   | 1                   | 272                      | 341                         | -69                      |
| Average   | 1            | 3                | -2                     | 265            | 41                 | 26                   | 5                   | 337                      | 334                         | 3                        |