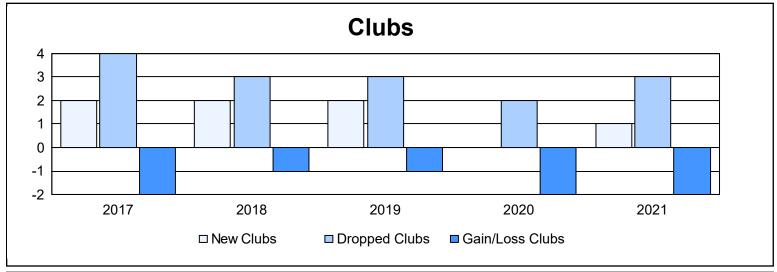

District 301D1 As of June 2021 Cumulative

| Year      | New<br>Clubs | Dropped<br>Clubs | Gain/<br>Loss<br>Clubs | New<br>Members | Charter<br>Members | Reinstate<br>Members | Transfer<br>Members | Total<br>Member<br>Added | Total<br>Members<br>Dropped | Gain/<br>Loss<br>Members |
|-----------|--------------|------------------|------------------------|----------------|--------------------|----------------------|---------------------|--------------------------|-----------------------------|--------------------------|
| 2016-2017 | 2            | 4                | -2                     | 367            | 56                 | 30                   | 10                  | 463                      | 379                         | 84                       |
| 2017-2018 | 2            | 3                | -1                     | 308            | 66                 | 16                   | 7                   | 397                      | 381                         | 16                       |
| 2018-2019 | 2            | 3                | -1                     | 247            | 54                 | 21                   | 7                   | 329                      | 367                         | -38                      |
| 2019-2020 | 0            | 2                | -2                     | 199            | 4                  | 18                   | 2                   | 223                      | 202                         | 21                       |
| 2020-2021 | 1            | 3                | -2                     | 202            | 26                 | 43                   | 1                   | 272                      | 341                         | -69                      |
| Average   | 1            | 3                | -2                     | 265            | 41                 | 26                   | 5                   | 337                      | 334                         | 3                        |